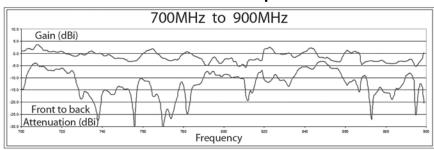

#### **SEMD1 Series Antenna Specifications**

Beamwidth:

170 degrees

Dimensions:

250x104x57 mm / 9.84x4.09x2.24 inches