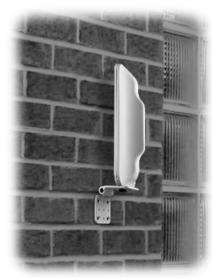

## Wideband High Gain Directional Antenna

SEMD1 Pro Series Antenna Mounting Solutions

**Inside Window Mount** 

(Note: Requires Pole Mount Kit SEMRDSSUBK 1. See page 3)

**Desktop Mount** 

**Outside Wall Mount** 

#### Recommended Installation Guide

- 1. Inside Window Installation Choose a window on the side of the house which shows the best signal on your mobile phone/device. Assemble the antenna as shown on page 2. Apply sticky two sided tape provided to the adjustable bracket and attach to the clean window. Rotate/Tilt Antenna to obtain the best signal.
- 2. Outside Wall Installation Choose a wall on the side of the house which that shows the best signal or your mobile phone/device. Assemble the antenna as shown on page 2. Use the 4 Stainless steel screws provided to attach the mounting bracket provided to the wall. Rotate/Tilt Antenna to obtain the best signal. If mounting in an "known" high wind location, buy extra bracket kit and attach second bracket to the top of the antenna.
- 3. Pole Mount Installation Use Pole Mount Installation Kit shown on page 3. Attach SEMD1 antenna to the pole\* with two adjustable brackets. Install the pole at the highest possible position. Rotate antenna to find the best signal.
- 4. Desktop Mount Installation Recommended only when used with repeater as indoor distribution antenna. Refer to repeater installation instruction.