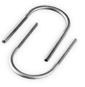

## Parts included in kit as shown

All metal parts are stainless steel

**Tightening** 

Thumb Screw

**Washers** 

Teeth Brackets

Nylock Nuts

1 pc - Adjustable Bracket

1 pc - Tightening Thumb Screw

4 pcs - Flat Washers

4 pcs - Nylock Nuts

2 pcs - U-Bolts

2 pcs - Teeth Brackets

14 pcs - Total in the kit