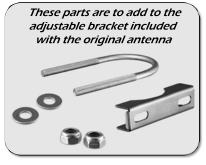

## Optional Pole Mount Kit Part #: SEMRDSSUBK1

## Parts included in kit as shown

All metal parts are stainless steel

**Tightening** 

Thumb Screw

**Washers** 

Teeth Brackets

Nylock Nuts

1 pc - Adjustable Bracket

1 pc - Tightening Thumb Screw

4 pcs - Flat Washers

4 pcs - Nylock Nuts

2 pcs - U-Bolts

2 pcs - Teeth Brackets

14 pcs - Total in the kit