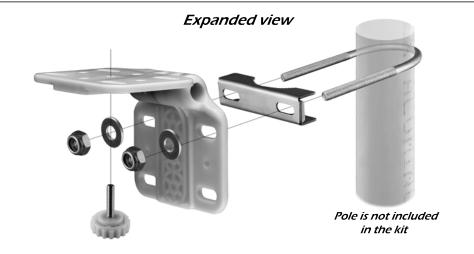

## Optional Pole Mount Kit Part #: SEMRDSSUBK1

## Parts included in kit as shown

All metal parts are stainless steel

**Tightening** 

Thumb Screw

**Washers** 

Teeth Brackets

Nylock Nuts

1 pc - Adjustable Bracket

1 pc - Tightening Thumb Screw

4 pcs - Flat Washers

4 pcs - Nylock Nuts

2 pcs - U-Bolts

2 pcs - Teeth Brackets

14 pcs - Total in the kit