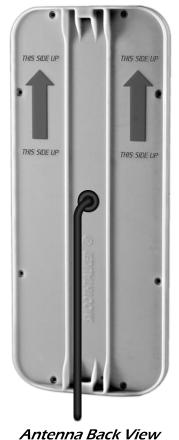

**Important!** In all installations make sure the arrows at the back of antenna housing are pointing up.

\* Pole is not included with Pole Mounting Kit: SEMRDSSUBK1

#### Mount with this side UP Only

Weather and Water Proof Housing with **UV resistant ABS** 

2 Screws For outside wall Mount

Tightening Thumb Screw - 1 pc

Silicon Pad - 1 pc Double Sided Tape Pad - 1 pc

For inside window and desktop mount