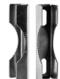

## Optional Pole Mount Kit Part #: SEMRDSSUBK1

## Parts included in kit as shown

All metal parts are stainless steel

**Tightening** 

Thumb Screw

**Washers** 

Teeth Brackets

Nylock Nuts

1 pc - Adjustable Bracket

1 pc - Tightening Thumb Screw

4 pcs - Flat Washers

4 pcs - Nylock Nuts

2 pcs - U-Bolts

2 pcs - Teeth Brackets

14 pcs - Total in the kit