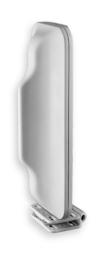

# SEMD1 Pro Series Maximum Gain

(Parts included as shown below)

#### **SEMD1 Series Antenna Specifications**

Beamwidth:

170 degrees

Dimensions:

250x104x57 mm / 9.84x4.09x2.24 inches