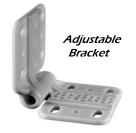

Adjustable Bracket System - 1 pc

(Easy spring loaded adjustment mechanism)

## Parts included in kit as shown

All metal parts are stainless steel

**Tightening** 

Thumb Screw

**Washers** 

Teeth Brackets

Nylock Nuts

1 pc - Adjustable Bracket