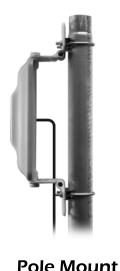

#### Recommended Installation Guide

- 1. Inside Window Installation Choose a window on the side of the house which shows the best signal on your mobile phone/device. Assemble the antenna as shown on page 2. Apply sticky two sided tape provided to the adjustable bracket and attach to the clean window. Rotate/Tilt Antenna to obtain the best signal.
- 2. Outside Wall Installation Choose a wall on the side of the house which that shows the best signal or your mobile phone/device. Assemble the antenna as shown on page 2. Use the 4 Stainless steel screws provided to attach the mounting bracket provided to the wall. Rotate/Tilt Antenna to obtain the best signal. If mounting in an "known" high wind location, buy extra bracket kit and attach second bracket to the top of the antenna.
- 3. Pole Mount Installation Use Pole Mount Installation Kit shown on page 3. Attach SEMD1 antenna to the pole\* with two adjustable brackets. Install the pole at the highest possible position. Rotate antenna to find the best signal.
- 4. Desktop Mount Installation Recommended only when used with repeater as indoor distribution antenna. Refer to repeater installation instruction.

## Optional Pole Mount Kit Part #: SEMRDSSUBK1