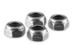

## Parts included in kit as shown

All metal parts are stainless steel

**Tightening** 

Thumb Screw

**Washers** 

Teeth Brackets

Nylock Nuts

1 pc - Adjustable Bracket

1 pc - Tightening Thumb Screw

4 pcs - Flat Washers

4 pcs - Nylock Nuts

2 pcs - U-Bolts

2 pcs - Teeth Brackets

14 pcs - Total in the kit