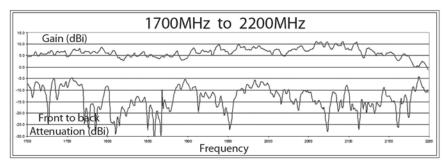

#### **SEMD1 Series Antenna Specifications**

Beamwidth:

170 degrees

Dimensions:

250x104x57 mm / 9.84x4.09x2.24 inches