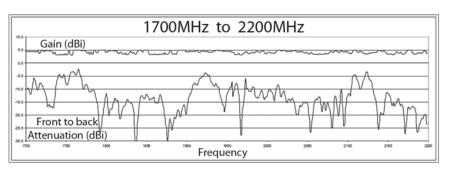

#### **SEMDA2 Series Antenna Specifications**

Beamwidth Vertical: 105 degrees
Beamwidth Horizontal 85 degrees

Dimensions: 295x210x55 mm / 11.6x8.3x2.2 inches