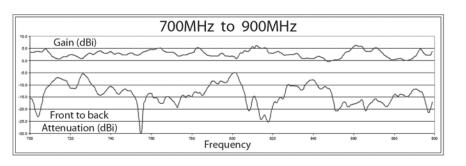

#### **SEMDA2 Series Antenna Specifications**

Beamwidth Vertical: 105 degrees
Beamwidth Horizontal 85 degrees

Dimensions: 295x210x55 mm / 11.6x8.3x2.2 inches