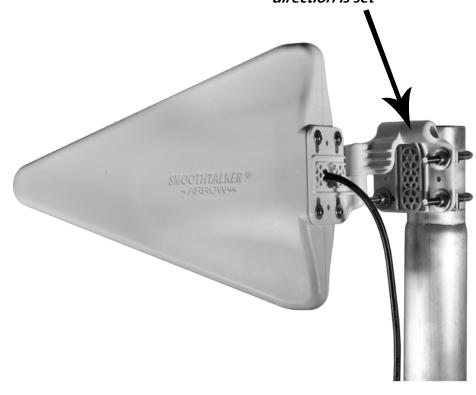

#### Rotational bracket in two planes Screws must be tightened after direction is set

**Important!** In all installations make sure the arrows at the back of antenna housing are pointing up.

\* Pole is not included