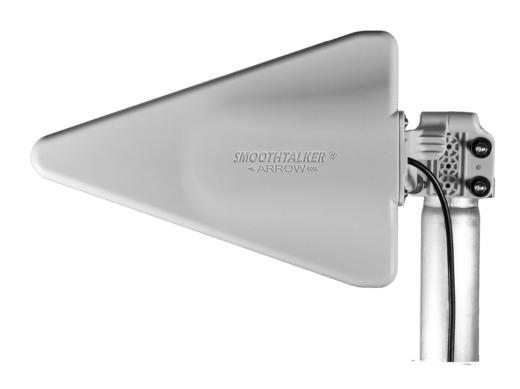

## Wideband High Gain Directional Antenna

SEMDA2 Pro Series Log Periodic Directional Antenna

### SEMDA2 Pro Series Log Periodic

Weatherproof UV rated inclosure with stainless steel hardware (Parts included as shown below)