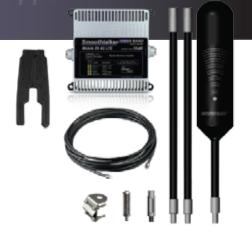

#### X-Tube Antenna Parts Included

#### **Technical Data**

| SMOOTHTALKE<br>MOBILE X6   | ER .       |                      |        |          |           | 6 BAND<br>MULTI BAND |
|----------------------------|------------|----------------------|--------|----------|-----------|----------------------|
| FREQUENCIES                | 700 lower  | 700 upper            | 850    | 1900     | 1700/21   | 100 MHz              |
| MODULATIONS<br>TX POWER    | 2G, 3G, 3C | 1 watt               | , GSIV | 1, HSPA  | A, CDMA   | , LTE, LTEA          |
| NOISE FIGURE<br>FLATNESS   |            | <4 dB<br>+/- 3 dE    |        |          |           |                      |
| POWER SUPPLY OPERATING TEN |            | 120V A<br>-22 F to   |        |          |           |                      |
| DIMENSIONS<br>WEIGHT       |            | L 4.72" :<br>1.5 lbs | xW4    | .25" x ł | H 1.25" ( | inch)                |
| CABLE                      |            | INCLU                | DED    | IN ALI   | LKITS     |                      |