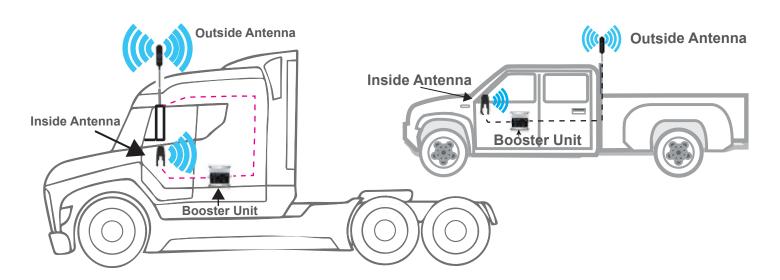

## X-TUBE TRUCKER X6 EXTREME POWER WIRELESS CELLULAR SIGNAL BOOSTER

Multiple users - Multiple devices

The X-Tube Trucker X6 is the highest power gain mobile booster on the market. It will keep you connected where other boosters fail. It boosts signal to all cell phones and cellular devices within the booster's range simultaneously. This is a wireless booster that does not require a physical connection to the cell phone or cellular data device. The Smoothtalker X-Tube Trucker X6 Extreme Power Booster is the most technologically advanced wireless cellular signal booster made. It features proprietary "stealth tech technology" that prevents shutdowns from poor antenna placement and changing environment. This booster has high gain and provides coverage throughout your truck. The X-Tube Trucker X6 can keep you connected up to 30 mi. from the nearest tower.

Connects you in poor signal areas

Increases data Speeds up to 30 times

Reduces Dropped Calls

Multiple Users Multiple Devices

Easy Install

Improves Device Battery Life

The Booster captures the signal from outside vehicle and boosts it to the phone. It takes the weak signal from your phone and boosts it back to the tower

#### How Large an Area will it cover

Coverage area is affected by the outside signal level and the booster rated gain. Generally the booster will cover the entire area of a truck. (Note: when used in large size vehicles the coverage area may be reduced in very low outside signal levels.)