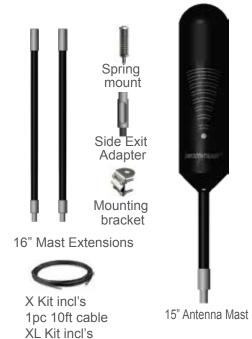

evices



Easy Install



Improves Device Battery Life







The Booster captures the signal from outside vehicle and boosts it to the phone. It takes the weak signal from your phone and boosts it back to the tower



# Anywhere

#### How Large an Area will it cover

Coverage area is affected by the outside signal level and the booster rated gain. Generally the booster will cover the entire area of a truck. (Note: when used in large size vehicles the coverage area may be reduced in very low outside signal levels.)

#### Features and Benefits

#### **Power Options**







120V

Install Fused

**Cable Options** 

X Kit incl's1pc10ft cable XL Kit incl's 1pc 20ft cable

## Assessing your outside cellular signal level **EXCELLENT** GOOD **POOR** NO SIGNAL

#### X-Tube Antenna Parts Included



#### **Technical Data**

| SMOOTHTALKE<br>MOBILE X6   | ER .       |                      |        |          |           | 6 BAND<br>MULTI BAND |
|----------------------------|------------|----------------------|--------|----------|-----------|----------------------|
| FREQUENCIES                | 700 lower  | 700 upper            | 850    | 1900     | 1700/21   | 100 MHz              |
| MODULATIONS<br>TX POWER    | 2G, 3G, 3C | 1 watt               | , GSIV | 1, HSPA  | A, CDMA   | , LTE, LTEA          |
| NOISE FIGURE<br>FLATNESS   |            | <4 dB<br>+/- 3 dE    |        |          |           |                      |
| POWER SUPPLY OPERATING TEN |            | 120V A<br>-22 F to   |        |          |           |                      |
| DIMENSIONS<br>WEIGHT       |