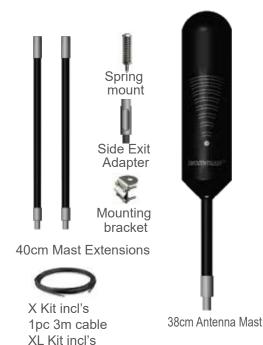

#### X-Tube Antenna Parts Included

#### **Cable Options**

X Kit incl's1pc 3m cable XL Kit incl's 1pc 6m cable