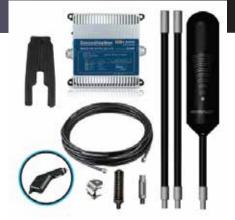

#### X-Tube Antenna Parts Included

#### **Cable Options**

X Kit incl's1pc 3m cable XL Kit incl's 1pc 6m cable

#### **Power Options**

3.5A Power

3.5A CLA

3.5A Install