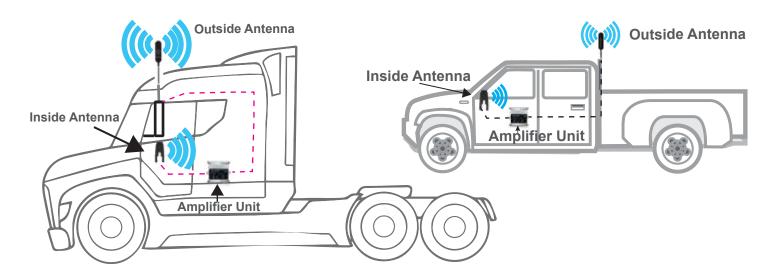

Connects you in poor Signal areas

Increases data Speeds up to 30 times

Reduces Dropped Calls

Multiple Users Multiple Devices

Easy Install

Improves Device Battery Life

The Amplifier captures the signal from outside vehicle and amplifies it to the phone. It takes the weak signal from your phone and amplifies it back to the tower

#### How Large an Area will it cover

Coverage area is affected by the outside signal level and the Amplifier rated gain. Generally the Amplifier will cover the entire area of a truck. (Note: when used in large size vehicles the coverage area may be reduced in very low outside signal levels.)

#### X-Tube Antenna Parts Included